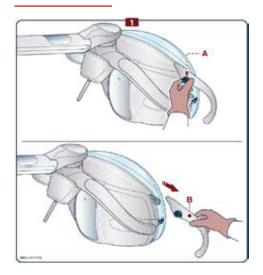

## **ASSEMBLING THE HEAD TO THE ARM**

Remove adaptor Bushing

Attach bushing to light head

## **ELECTRICAL CONNECTIONS**

Connect wire harness

Secure light head to arm